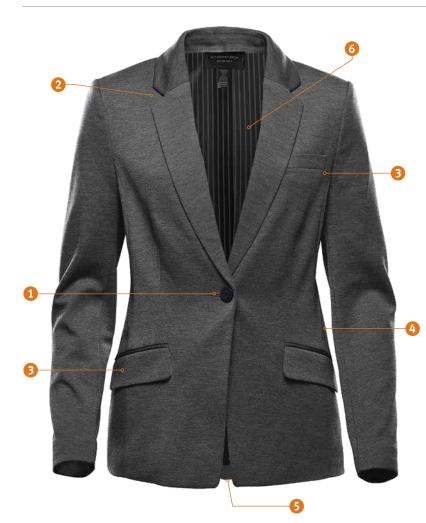

# Women's Delano Knit Blazer

A versatile blazer brings almost every look together. From a night out with friends to closing that deal around the boardroom table, the Delano Knit Blazer commands a room. It wows on the outside with its notched lapel collar, contoured princess seaming and functional, well-placed pockets, while charming on the inside with its high-quality inner lining.

#### **FEATURES**

- Single button front closure
- Notched lapel collar
- Functional chest and hand pockets
- Contoured seaming
- 6 Kick pleat
- Fully lined