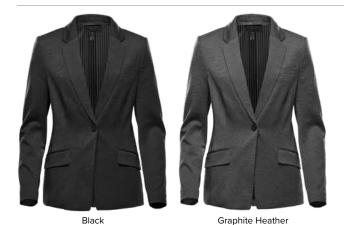

A versatile blazer brings almost every look together. From a night out with friends to closing that deal around the boardroom table, the Delano Knit Blazer commands a room. It wows on the outside with its notched lapel collar, contoured princess seaming and functional, well-placed pockets, while charming on the inside with its high-quality inner lining.

#### **FEATURES**

- Single button front closure
- Notched lapel collar
- Functional chest and hand pockets
- Contoured seaming
- 6 Kick pleat
- Fully lined

#### **FABRICATION**

77% polyester, 21% rayon, 2% Spandex, 8.11oz/yd $^2$  (USA) / 275 gsm (CDN) with lining: 100% polyester

SIZING 2XS-2XL (Black 2XS-3XL)

### **CARTON SPECIFICATIONS**

Dimensions: 30cm W x 40cm H x 60cm L

Mass: 9kg Carton Quantity: 10

## **COLOURWAYS:**



## SIZING:

| WOMEN'S                                           | 2XS   | XS    | S     | M     | L     | XL    | 2XL   | 3XL   |
|---------------------------------------------------|-------|-------|-------|-------|-------|-------|-------|-------|
| 1/2 Chest Width (25 below armhole, flat measure)  | 40.50 | 43.00 | 45.50 | 48.50 | 52.00 | 56.00 | 61.00 | 66.00 |
| Back Length (Centre back neck seam to hem)        | 58.00 | 58.00 | 61.00 | 64.00 | 66.50 | 68.50 | 70.00 | 70.00 |
| Sleeve Length (from Shoulder Point to Sleeve Hem) | 58.50 | 58.50 | 60.50 | 63.00 | 65.50 | 68.00 | 68.50 | 69.00 |

All measurements are in centimetres, based on a flat measurement and subject to an acceptable tolerance.

legendlife.com.au URBAN CASUAL